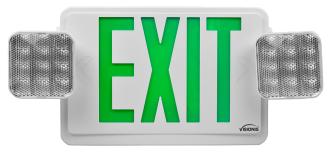

## **VIS-ESGWEL**

## **Features**

- Injection-molded thermoplastic ABS housing, UL 94V-0 flame rating.
- Innovative, easy installation in minutes.
- Letters 6" height with 3/4" stroke. Optional RED (VIS-ESRWEL) or GREEN (VIS-ESGWEL) letters.
- Single or double face (Universal).
- Universal J-box mounting pattern.
- 120V/277VAC Dual voltage operation.
- 2X12pcs ultra bright 2835 SMT LED lamp heads for emergency mode.
- Built-in 9.6V600mAh Nickel cadmium battery for minimum 90 minutes emergency operation.
- Maximum 24 hours for full recharge time.
- Test switch and charge indicator.
- UL and CULus listed.
- 0° to 40°C indoor damp location listed.