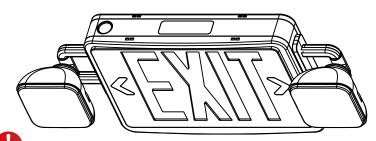

6 Inch - Combo Exit Sign + Emergency Light - Double Sided - 90 Minute Battery Backup - UL924 Listed

## **Features**

- Injection-molded thermoplastic ABS housing, UL 94V-0 flame rating.
- Innovative, easy installation in minutes.
- Letters 6" height with 3/4" stroke. Optional RED (VIS-ESRWEL) or GREEN (VIS-ESGWEL) letters.
- Single or double face (Universal).
- Universal J-box mounting pattern.
- 120V/277VAC Dual voltage operation.
- 2X12pcs ultra bright 2835 SMT LED lamp heads for emergency mode.
- Built-in 9.6V600mAh Nickel cadmium battery for minimum 90 minutes emergency operation.
- Maximum 24 hours for full recharge time.
- Test switch and charge indicator.
- UL and CULus listed.
- 0° to 40°C indoor damp location listed.