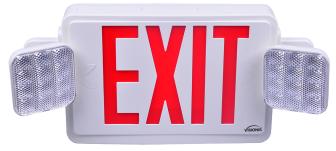

## VIS-ESGWEL VIS-ESRWEL

**VIS-ESRWEL** 

## **Features**

- Injection-molded thermoplastic ABS housing, UL 94V-0 flame rating.
- Innovative, easy installation in minutes.
- Letters 6" height with 3/4" stroke. Optional RED (VIS-ESRWEL) or GREEN (VIS-ESGWEL) letters.
- Single or double face (Universal).
- Universal J-box mounting pattern.
- 120V/277VAC Dual voltage operation.
- 2X12pcs ultra bright 2835 SMT LED lamp heads for emergency mode.
- Built-in 9.6V600mAh Nickel cadmium battery for minimum 90 minutes emergency operation.
- Maximum 24 hours for full recharge time.
- Test switch and charge indicator.
- UL and CULus listed.
- 0° to 40°C indoor damp location listed.