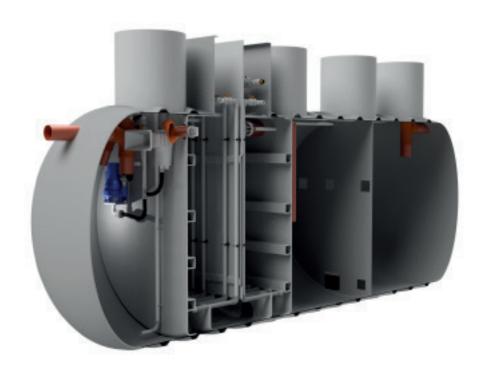

# Wastewater treatment solutions tailor-made for large projects

Combining high performance with a compact and robust design, the Ecoprocess™
MBBR is ideal for projects with tight controls on hydraulic loading and effluent concentrations.

#### Primary anoxic settlement zone

- Retains large, hardly and non-degradable solids
- · Restricts solids from entering biozone
- Balances flow

#### 2 Aerobic biozone

- Converts dissolved organic material into inert CO<sup>2</sup> and clean water
- Aeration moves plastic media and self cleans bacterial supports

#### 3 Humus settlement zone

- · Separates liquid from solids
- Transports accumulated sludge back to the primary settlement zone

With sturdy GRP construction, the Ecoprocess™ MBBR is built to last. Pedestrian duty covers and access manways are pre-supplied for improved safety and ease of maintenance.