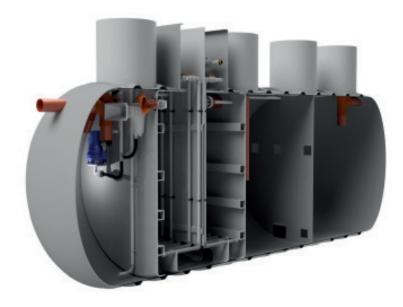

#### Scum layer skimmer

Minimizes sludge buildup

#### **Optimized oxygen input**

Improves efficiency and reduces aeration costs

#### Primary anoxic settlement zone

- Retains large, hardly and non-degradable solids
- · Restricts solids from entering biozone
- Balances flow

#### 2 Aerobic biozone

- Converts dissolved organic material into inert CO<sup>2</sup> and clean water
- Aeration moves plastic media and self cleans bacterial supports

#### 3 Humus settlement zone

- · Separates liquid from solids
- Transports accumulated sludge back to the primary settlement zone

With sturdy GRP construction, the Ecoprocess™ MBBR is built to last. Pedestrian duty covers and access manways are pre-supplied for improved safety and ease of maintenance.