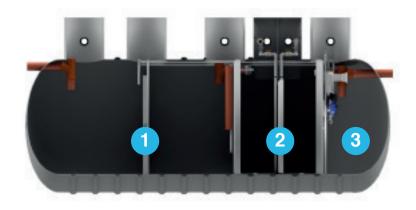

#### Primary anoxic settlement zone

- Retains large, hardly and non-degradable solids
- · Restricts solids from entering biozone
- Balances flow

#### 2 Aerobic biozone

- Converts dissolved organic material into inert CO<sup>2</sup> and clean water
- Aeration moves plastic media and self cleans bacterial supports

#### 3 Humus settlement zone

- · Separates liquid from solids
- Transports accumulated sludge back to the primary settlement zone

With sturdy GRP construction, the Ecoprocess™ MBBR is built to last. Pedestrian duty covers and access manways are pre-supplied for improved safety and ease of maintenance.